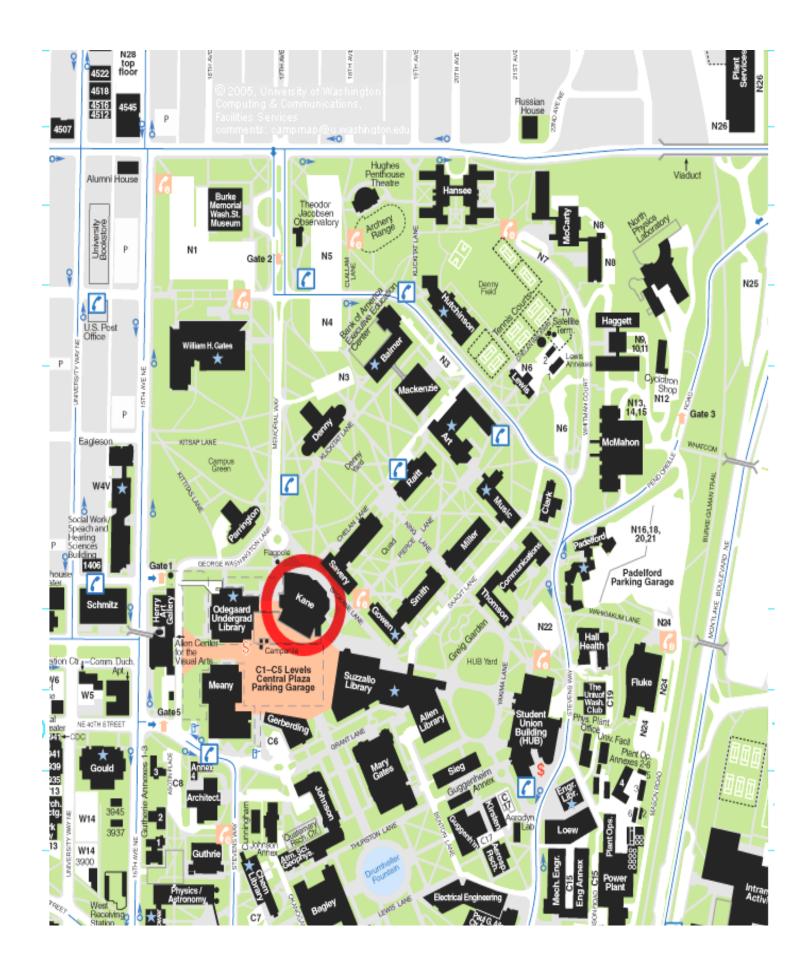

# University of Washington Campus KANE HALL

The University of Washington encourages you to join our efforts to improve traffic conditions and to protect the environment. There are over 50 bus routes from all over King and Snohomish counties serving the University District: about 30 buses come right to campus. Getting here by bus is easy and less expensive. For detailed information on bus routes serving the UW and the University District, visit: <u>http://www.washington.edu/facilities/transportation/commuterservices/bus-train</u> For detailed directions and campus maps, visit: <u>http://www.washington.edu/home/maps/</u>

## Parking on Campus

Please pay attendant appropriate fee (\$10) and park where directed. Once you have parked in the parking lot, find the corridor labeled "Kane Hall" (northeast corner of the garage) and take the elevator to the appropriate floor.

# Directions to UW Kane Hall coming from the North via 1-5 southbound

- From I-5 southbound, take the NE 45th Street exit (#169).
- Turn left onto NE 45th Street.
- Continue east about one quarter mile to 15th Avenue NE and turn right.
- Head south on 15th Avenue NE three blocks to NE 41st street.
- Turn left at Gate #1 into the Central Plaza Garage.
- Stop at the gatehouse inside the garage for directions and a parking permit.

## Directions to UW Kane Hall coming from the south via 1-5 northbound

- From I-5 northbound, take the NE 45th Street exit (#169).
- Turn right onto NE 45th Street.
- Continue east about one quarter mile to 15th Avenue NE and turn right.
- Head south on 15th Avenue NE three blocks to NE 41st street.
- Turn left at Gate #1 into the Central Plaza Garage.
- Stop at the gatehouse inside the garage for directions and a parking permit.

#### Directions to UW Kane Hall coming from the East via State Route 520

- Coming from the east use State Route 520.
- Take the Montlake Boulevard exit.
- Continue north on Montlake Blvd. and cross the drawbridge.
- At the first traffic light after the bridge, turn left onto NE Pacific Street.
- Proceed west on NE Pacific to 15<sup>th</sup> Avenue NE.
- Turn right and head north on 15<sup>th</sup> Avenue to NE 41st street.
- Turn right into the Central Plaza Garage where Gate #1 is located.
- Stop at the gatehouse inside the garage for directions and a parking permit.